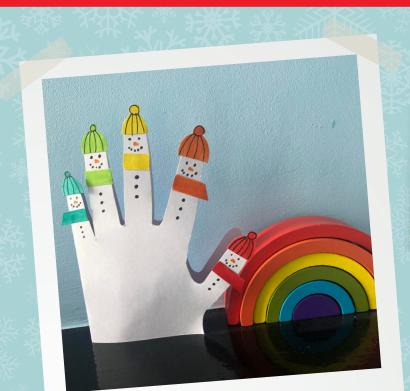

- 1. Fold the sheet of card in half and draw around your hand, making sure that your little finger and side of your hand is lined up with the crease of the card, and bottom of your hand is across the bottom. Cut the shape out.
- 2. Cut the hand shape out, being careful not to cut where it is folded in half, as this will be the fold of the card.
- **3.** Colour in little hats and scarves for your snowmen fingers and cut them out too. Stick them in place.
- **4.** Draw little faces on your snowmen. Finally, draw three dots under the scarf that represent buttons for clothes.